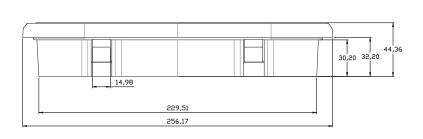

ECO - BC204
INSTRUMENT CLUSTER
FOR TRACTORS

| Operating Voltage            | 9V-16V DC                       |
|------------------------------|---------------------------------|
| Operating Temperature        | -25°C / +70°C                   |
| IP Grade                     | IP66 (From Front Side)          |
| Vibration Resistance Grade   | 5g (16-50 Hz / 0.5mm)           |
| Electromagnetic Test Grade   | ECE R 10                        |
| Stand-by Current Consumption | ~0.01mA                         |
| Display Type                 | Custom LCD                      |
| Total Indicator              | 31 pcs                          |
| Mating Connector             | AMP 929053-1                    |
| Dimensions                   | 256 x 140 x 44 mm               |
| Housing Material             | UV resistant PC + ABS           |
| Installation                 | Easy Installation via 4 Springs |