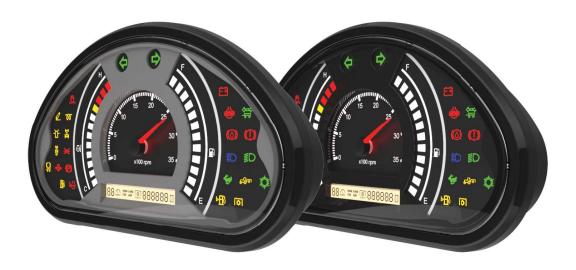

- ✓ Designed and manufactured in Turkey.
- ✓ <u>Semi-programmable digital instrument cluster.</u>
- ✓ **Programmable via computer.** Configuration settings can be uploaded or downloaded with computer software.
- Compatible with all fuel sensors and engine temperature sensors. Sensor parameters can be configured via computer software.
- ✓ Standby current consumption is only **0.01mA**.
- ✓ 26 pcs LED indicators and 5 LCD indicators.
- ✓ **Automatic light intensity adjustment** (easy on the eye).
- ✓ Speed, RPM, fuel level, engine temperature, odometer and total engine hour meter can be shown on product.
- ✓ **CAN BUS** version is available.
- ✓ Certificated **IP66** grade housing.
- ✓ Easy locked connector and springs at 4 sides **provides additional security**.
- ✓ Quick montage (no screws needed).

ECO - BC204
INSTRUMENT CLUSTER
FOR TRACTORS

| Operating Voltage            | 9V-16V DC                       |
|------------------------------|---------------------------------|
| Operating Temperature        | -25°C / +70°C                   |
| IP Grade                     | IP66 (From Front Side)          |
| Vibration Resistance Grade   | 5g (16-50 Hz / 0.5mm)           |
| Electromagnetic Test Grade   | ECE R 10                        |
| Stand-by Current Consumption | ~0.01mA                         |
| Display Type                 | Custom LCD                      |
| Total Indicator              | 31 pcs                          |
| Mating Connector             | AMP 929053-1                    |
| Dimensions                   | 256 x 140 x 44 mm               |
| Housing Material             | UV resistant PC + ABS           |
| Installation                 | Easy Installation via 4 Springs |