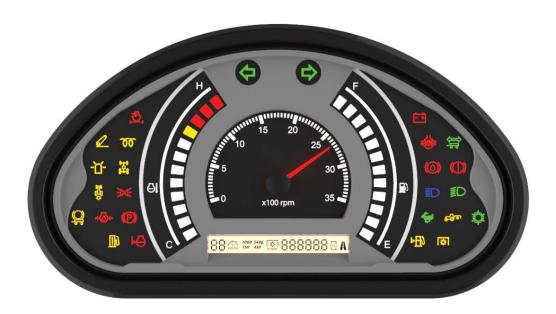

- ✓ Designed and manufactured in Turkey.
- ✓ <u>Semi-programmable digital instrument cluster.</u>
- ✓ **Programmable via computer.** Configuration settings can be uploaded or downloaded with computer software.
- Compatible with all fuel sensors and engine temperature sensors. Sensor parameters can be configured via computer software.
- ✓ Standby current consumption is only **0.01mA**.
- ✓ 26 pcs LED indicators and 5 LCD indicators.
- ✓ **Automatic light intensity adjustment** (easy on the eye).
- ✓ Speed, RPM, fuel level, engine temperature, odometer and total engine hour meter can be shown on product.
- ✓ **CAN BUS** version is available.
- ✓ Certificated **IP66** grade housing.
- ✓ Easy locked connector and springs at 4 sides **provides additional security**.
- ✓ Quick montage (no screws needed).

ECO - BC204
INSTRUMENT CLUSTER
FOR TRACTORS

| Operating Voltage            | 9V-16V DC                       |
|------------------------------|---------------------------------|
| Operating Temperature        | -25°C / +70°C                   |
| IP Grade                     | IP66 (From Front Side)          |
| Vibration Resistance Grade   | 5g (16-50 Hz / 0.5mm)           |
| Electromagnetic Test Grade   | ECE R 10                        |
| Stand-by Current Consumption | ~0.01mA                         |
| Display Type                 | Custom LCD                      |
| Total Indicator              | 31 pcs                          |
| Mating Connector             | AMP 929053-1                    |
| Dimensions                   | 256 x 140 x 44 mm               |
| Housing Material             | UV resistant PC + ABS           |
| Installation                 | Easy Installation via 4 Springs |