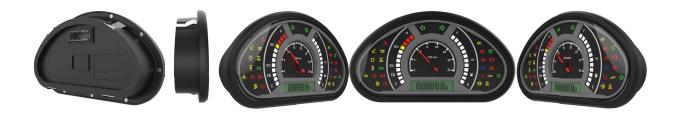

- ✓ Designed and manufactured in Turkey.
- ✓ <u>Semi-programmable digital instrument cluster.</u>
- ✓ **Programmable via computer.** Configuration settings can be uploaded or downloaded with computer software.
- Compatible with all fuel sensors and engine temperature sensors. Sensor parameters can be configured via computer software.
- ✓ Standby current consumption is only **0.01mA**.
- ✓ 26 pcs LED indicators and 5 LCD indicators.
- ✓ **Automatic light intensity adjustment** (easy on the eye).
- ✓ Speed, RPM, fuel level, engine temperature, odometer and total engine hour meter can be shown on product.
- ✓ **CAN BUS** version is available.
- ✓ Certificated **IP66** grade housing.
- ✓ Easy locked connector and springs at 4 sides **provides additional security**.
- ✓ Quick montage (no screws needed).

ECO - BC204
INSTRUMENT CLUSTER
FOR TRACTORS

| Operating Voltage            | 9V-16V DC                       |
|------------------------------|---------------------------------|
| Operating Temperature        | -25°C / +70°C                   |
| IP Grade                     | IP66 (From Front Side)          |
| Vibration Resistance Grade   | 5g (16-50 Hz / 0.5mm)           |
| Electromagnetic Test Grade   | ECE R 10                        |
| Stand-by Current Consumption | ~0.01mA                         |
| Display Type                 | Custom LCD                      |
| Total Indicator              | 31 pcs                          |
| Mating Connector             | AMP 929053-1                    |
| Dimensions                   | 256 x 140 x 44 mm               |
| Housing Material             | UV resistant PC + ABS           |
| Installation                 | Easy Installation via 4 Springs |