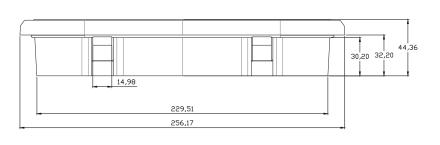

## NEW AGE - BC202 INSTRUMENT CLUSTER FOR TRACTORS

| Operating Voltage            | 9V-16V DC                                        |
|------------------------------|--------------------------------------------------|
| Operating Temperature        | -25°C / +70°C                                    |
| IP Grade                     | IP66 (From Front Side)                           |
| Vibration Resistance Grade   | 5g (16-50 Hz / 0.5mm)                            |
| Electromagnetic Test Grade   | ECE R 10                                         |
| Stand-by Current Consumption | ~0.3mA                                           |
| Display Type                 | TFT                                              |
| Max. Digital Input           | 27 pcs                                           |
|                              | (Alternator input has 320mA excitation current.) |
| Max. Analog Input            | 3 pcs                                            |
| Max. Signal Input            | 2 pcs                                            |
| Max. Output                  | 2 pcs                                            |
| Total Indicator              | 29 pcs + TFT                                     |
| Mating Connector             | AMP 929053-1                                     |
| Dimensions                   | 256 x 140 x 44 mm                                |
| Housing Material             | UV resistant PC + ABS                            |
| Installation                 | Easy Installation via 4 Springs                  |