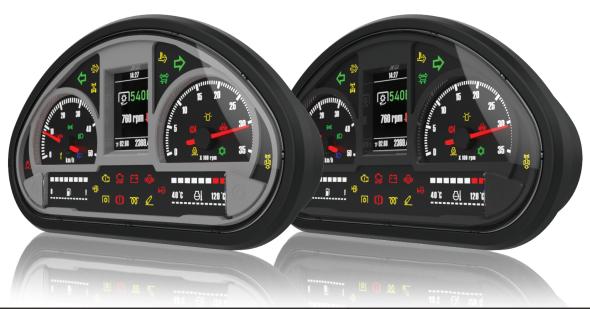

## NEW AGE - BC202 INSTRUMENT CLUSTER FOR TRACTORS

- ✓ Designed and manufactured in Turkey.
- ✓ Semi-programmable digital instrument cluster.
- ✓ Buttons on left and right are touch buttons (much longer product life).
- ✓ **Programmable via computer.** Configuration settings can be uploaded or downloaded with computer software.
- Compatible with all fuel sensors, engine and ambient temperature sensors. Sensor parameters can be configured via computer software.
- ✓ Standby current consumption is only **0.3mA.**
- ✓ TFT screen area can be customized to use as company logo, indicators and for messages.
- ✓ 28 pcs LED indicators.
- ✓ **Automatic light intensity adjustment** (easy on the eye).
- ✓ Speed, RPM, PTO RPM, ambient temperature, real time clock, fuel level, engine temperature, PTO modes, odometer, trip meter, total engine hour meter, trip engine hour meter and engine malfunction codes can be shown on product.
- ✓ Optionally can be produced with up to **27 digital inputs, 3 analog inputs, 2 frequency inputs** and up to **2 output with protection**.
- ✓ Compatible to all CAN-BUS protocols.
- ✓ **Buzzer** and **RTC** are included.
- ✓ Certificated **IP66** grade housing.
- ✓ Easy locked connector and springs at 4 sides **provides additional security**.
- ✓ Quick montage (no screws needed).
- ✓ **Your own logo** can be printed on the product and all indicator colors **can be customized**.