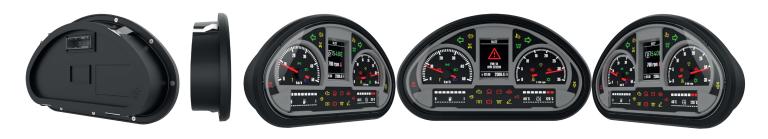

## NEW AGE - BC202 INSTRUMENT CLUSTER FOR TRACTORS

- ✓ Designed and manufactured in Turkey.
- ✓ Semi-programmable digital instrument cluster.
- ✓ Buttons on left and right are touch buttons (much longer product life).
- ✓ **Programmable via computer.** Configuration settings can be uploaded or downloaded with computer software.
- Compatible with all fuel sensors, engine and ambient temperature sensors. Sensor parameters can be configured via computer software.
- ✓ Standby current consumption is only **0.3mA.**
- ✓ TFT screen area can be customized to use as company logo, indicators and for messages.
- ✓ 28 pcs LED indicators.
- ✓ **Automatic light intensity adjustment** (easy on the eye).
- ✓ Speed, RPM, PTO RPM, ambient temperature, real time clock, fuel level, engine temperature, PTO modes, odometer, trip meter, total engine hour meter, trip engine hour meter and engine malfunction codes can be shown on product.
- ✓ Optionally can be produced with up to **27 digital inputs, 3 analog inputs, 2 frequency inputs** and up to **2 output with protection**.
- ✓ Compatible to all CAN-BUS protocols.
- ✓ **Buzzer** and **RTC** are included.
- ✓ Certificated **IP66** grade housing.
- ✓ Easy locked connector and springs at 4 sides **provides additional security**.
- ✓ Quick montage (no screws needed).
- ✓ **Your own logo** can be printed on the product and all indicator colors **can be customized**.