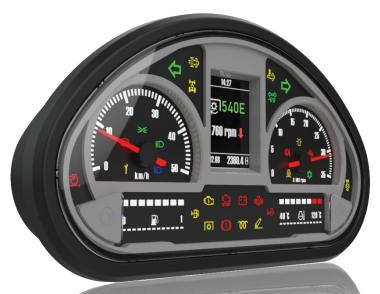

## NEW AGE - BC202 INSTRUMENT CLUSTER FOR TRACTORS

- ✓ Designed and manufactured in Turkey.
- ✓ Semi-programmable digital instrument cluster.
- ✓ Buttons on left and right are touch buttons (much longer product life).
- ✓ **Programmable via computer.** Configuration settings can be uploaded or downloaded with computer software.
- Compatible with all fuel sensors, engine and ambient temperature sensors. Sensor parameters can be configured via computer software.
- ✓ Standby current consumption is only **0.3mA.**
- ✓ TFT screen area can be customized to use as company logo, indicators and for messages.
- ✓ 28 pcs LED indicators.
- ✓ **Automatic light intensity adjustment** (easy on the eye).
- ✓ Speed, RPM, PTO RPM, ambient temperature, real time clock, fuel level, engine temperature, PTO modes, odometer, trip meter, total engine hour meter, trip engine hour meter and engine malfunction codes can be shown on product.
- ✓ Optionally can be produced with up to **27 digital inputs, 3 analog inputs, 2 frequency inputs** and up to **2 output with protection**.
- ✓ Compatible to all CAN-BUS protocols.
- ✓ **Buzzer** and **RTC** are included.
- ✓ Certificated **IP66** grade housing.
- ✓ Easy locked connector and springs at 4 sides **provides additional security**.
- ✓ Quick montage (no screws needed).
- ✓ **Your own logo** can be printed on the product and all indicator colors **can be customized**.