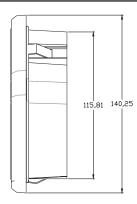

## NEW AGE - BC202 INSTRUMENT CLUSTER FOR TRACTORS

| Operating Voltage            | 9V-16V DC                                        |
|------------------------------|--------------------------------------------------|
| Operating Temperature        | -25°C / +70°C                                    |
| IP Grade                     | IP66 (From Front Side)                           |
| Vibration Resistance Grade   | 5g (16-50 Hz / 0.5mm)                            |
| Electromagnetic Test Grade   | ECE R 10                                         |
| Stand-by Current Consumption | ~0.3mA                                           |
| Display Type                 | TFT                                              |
| Max. Digital Input           | 27 pcs                                           |
|                              | (Alternator input has 320mA excitation current.) |
| Max. Analog Input            | 3 pcs                                            |
| Max. Signal Input            | 2 pcs                                            |
| Max. Output                  | 2 pcs                                            |
| Total Indicator              | 29 pcs + TFT                                     |
| Mating Connector             | AMP 929053-1                                     |
| Dimensions                   | 256 x 140 x 44 mm                                |
| Housing Material             | UV resistant PC + ABS                            |
| Installation                 | Easy Installation via 4 Springs                  |