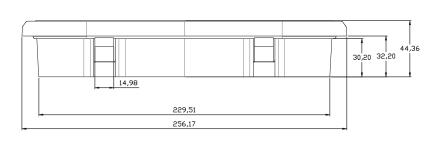

## NEW AGE - BC202 INSTRUMENT CLUSTER FOR TRACTORS

| Çalışma Voltajı        | 9V-16V DC                                          |
|------------------------|----------------------------------------------------|
| Çalışma Sıcaklığı      | -25°C / +70°C                                      |
| IP Sınıfı              | IP66 (Ön Taraftan)                                 |
| Titreşim Direnci       | 5g (16-50 Hz / 0.5mm)                              |
| Elektromanyetik Test   | ECE R 10                                           |
| Bekleme Akımı Tüketimi | ~0.3mA                                             |
| Ekran Tipi             | TFT                                                |
| Maksimum Dijital Giriş | 27 pcs                                             |
|                        | (Alternatör girişi 320mA uyarma akımına sahiptir.) |
| Maksimum Analog Giriş  | 3 adet                                             |
| Maksimum Sinyal Girişi | 2 adet                                             |
| Maksimum Çıkış         | 2 adet                                             |
| Toplam İkaz            | 29 adet + TFT                                      |
| Konnektör              | AMP 929053-1                                       |
| Boyutlar               | 256 x 140 x 44 mm                                  |
| Materyal               | UV ışığına dayanıklı PC + ABS                      |
| Kurulum                | 4 adet yay üzerinden kolay kurulum                 |