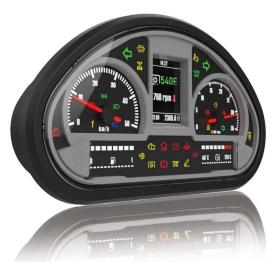

## NEW AGE - BC202 INSTRUMENT CLUSTER FOR TRACTORS

- ✓ Yerli Tasarım Yerli Üretim.
- ✓ Yarı programlanabilir dijital gösterge paneli.
- ✓ Sağ ve sol butonlar dokunmatiktir ve kullanım ömürleri sınırsızdır.
- ✓ Bilgisayar üzerinden programlanabilir. Yapılandırma ayarları bilgisayar yazılımı ile yüklenebilir.
- ✓ Tüm yakıt sensörleri, motor ve sıcaklık sensörleri ile uyumlu.Sensör parametreleri bilgisayar yazılımı ile yüklenebilir.
- ✓ Kontak kapalı olduğu durumlarda çektiği akım sadece 0,3 mA 'dir.
- ✓ TFT ekran üzerinde şirket logosu, ikazlar ve mesajları kullanılıp size özel kişiselleştirilebilir .
- ✓ Üzerinde toplamda 28 adet ikaz bulundurur.
- ✓ Göz konforu için gece-gündüz otomotik ışık şiddeti ayarlama özelliği vardır
- ✓ Hız, pto devri, motor devri, ortam sıcaklığı, saat, yakıt seviyesi, motor sıcaklığı, pto modları, toplam yol, trip yol, toplam motor saati, trip motor saati, motor arıza kodları (CAN'Lİ VERSİYONLARDA) gösterilebilir.
- ✓ İsteğe bağlı olarak maksimum 27 dijital giriş, 3 analog giriş, 2 frekans girişi ve 2 adet çıkışa kadar üretilebilir .
- ✓ CAN-BUS protokolüne uygundur.
- ✓ Buzzer ve RTC fonksiyonları bulunmaktadır.
- ✓ IP66 koruma sertifikasına sahiptir
- ✓ 4 adet paslanmaz yay ve kolay kilitlenebilir konnektör sayesinde cihaza ek güvenlik sağlanmış olur.
- ✓ Vidaya ihtiyaç duyulmadan hızlı montaj kolaylığı sağlar.
- ✓ Firma logonuz ürün üzerine basılabilir .Tüm ikaz renkleri özelleştirilebilir.