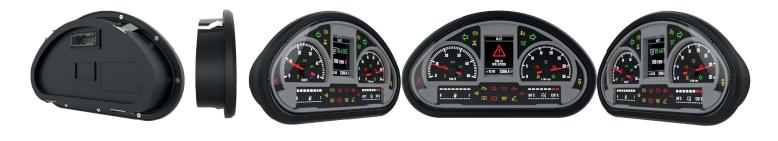

## NEW AGE - BC202 INSTRUMENT CLUSTER FOR TRACTORS

- ✓ Yerli Tasarım Yerli Üretim.
- ✓ Yarı programlanabilir dijital gösterge paneli.
- ✓ Sağ ve sol butonlar dokunmatiktir ve kullanım ömürleri sınırsızdır.
- ✓ Bilgisayar üzerinden programlanabilir. Yapılandırma ayarları bilgisayar yazılımı ile yüklenebilir.
- ✓ Tüm yakıt sensörleri, motor ve sıcaklık sensörleri ile uyumlu.Sensör parametreleri bilgisayar yazılımı ile yüklenebilir.
- ✓ Kontak kapalı olduğu durumlarda çektiği akım sadece 0,3 mA 'dir.
- ✓ TFT ekran üzerinde şirket logosu, ikazlar ve mesajları kullanılıp size özel kişiselleştirilebilir .
- ✓ Üzerinde toplamda 28 adet ikaz bulundurur.
- ✓ Göz konforu için gece-gündüz otomotik ışık şiddeti ayarlama özelliği vardır
- ✓ Hız, pto devri, motor devri, ortam sıcaklığı, saat, yakıt seviyesi, motor sıcaklığı, pto modları, toplam yol, trip yol, toplam motor saati, trip motor saati, motor arıza kodları (CAN'Lİ VERSİYONLARDA) gösterilebilir.
- ✓ İsteğe bağlı olarak maksimum 27 dijital giriş, 3 analog giriş, 2 frekans girişi ve 2 adet çıkışa kadar üretilebilir .
- ✓ CAN-BUS protokolüne uygundur.
- ✓ Buzzer ve RTC fonksiyonları bulunmaktadır.
- ✓ IP66 koruma sertifikasına sahiptir
- ✓ 4 adet paslanmaz yay ve kolay kilitlenebilir konnektör sayesinde cihaza ek güvenlik sağlanmış olur.
- ✓ Vidaya ihtiyaç duyulmadan hızlı montaj kolaylığı sağlar.
- ✓ Firma logonuz ürün üzerine basılabilir .Tüm ikaz renkleri özelleştirilebilir.