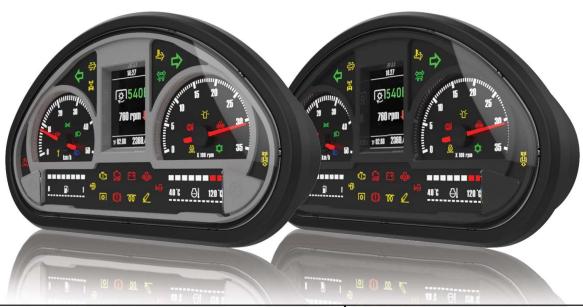

## NEW AGE - BC202 INSTRUMENT CLUSTER FOR TRACTORS

- ✓ Yerli Tasarım Yerli Üretim.
- ✓ Yarı programlanabilir dijital gösterge paneli.
- ✓ Sağ ve sol butonlar dokunmatiktir ve kullanım ömürleri sınırsızdır.
- ✓ Bilgisayar üzerinden programlanabilir. Yapılandırma ayarları bilgisayar yazılımı ile yüklenebilir.
- ✓ Tüm yakıt sensörleri, motor ve sıcaklık sensörleri ile uyumlu.Sensör parametreleri bilgisayar yazılımı ile yüklenebilir.
- ✓ Kontak kapalı olduğu durumlarda çektiği akım sadece 0,3 mA 'dir.
- ✓ TFT ekran üzerinde şirket logosu, ikazlar ve mesajları kullanılıp size özel kişiselleştirilebilir .
- ✓ Üzerinde toplamda 28 adet ikaz bulundurur.
- ✓ Göz konforu için gece-gündüz otomotik ışık şiddeti ayarlama özelliği vardır
- ✓ Hız, pto devri, motor devri, ortam sıcaklığı, saat, yakıt seviyesi, motor sıcaklığı, pto modları, toplam yol, trip yol, toplam motor saati, trip motor saati, motor arıza kodları (CAN'Lİ VERSİYONLARDA) gösterilebilir.
- ✓ İsteğe bağlı olarak maksimum 27 dijital giriş, 3 analog giriş, 2 frekans girişi ve 2 adet çıkışa kadar üretilebilir .
- ✓ CAN-BUS protokolüne uygundur.
- ✓ Buzzer ve RTC fonksiyonları bulunmaktadır.
- ✓ IP66 koruma sertifikasına sahiptir
- ✓ 4 adet paslanmaz yay ve kolay kilitlenebilir konnektör sayesinde cihaza ek güvenlik sağlanmış olur.
- ✓ Vidaya ihtiyaç duyulmadan hızlı montaj kolaylığı sağlar.
- ✓ Firma logonuz ürün üzerine basılabilir .Tüm ikaz renkleri özelleştirilebilir.